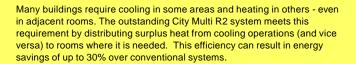

## PURY-P400YJM-A

Standard R2 Series 16hp Outdoor Unit

R410A Heat Recovery

Pictures not to scale

## **Product Details**

| PURY-P400YJM-A                      |                |
|-------------------------------------|----------------|
| Capacity (kW):                      |                |
| Heating (Nominal)                   | 50.0           |
| Cooling (Nominal)                   | 45.0           |
| Heating (UK)                        | 47.5           |
| Cooling (UK)                        | 42.3           |
| Power Input (kW) Heating (Nominal)  | 12.75          |
| Power Input (kW) Cooling (Nominal)  | 13.55          |
| Power Input (kW) Heating (UK)       | 17.09          |
| Power Input (kW) Cooling (UK)       | 8.74           |
| Max No. of Connectable Indoor Units | 40             |
| Airflow(m3/min)                     | 225            |
| Noise (dBA)                         | 61             |
| Width - mm                          | 1220           |
| Depth - mm                          | 760            |
| Height - mm                         | 1710           |
| Weight - kg                         | 270            |
| Electrical Supply                   | 380-415v, 50Hz |
| Phase                               | 3              |
| Mains Cable No. Cores               | 4 + earth      |
| Starting Current (A)                | 8              |
| Running Current (A) - Heating       | 19.7           |
| Running Current (A) - Cooling       | 20.9           |
| Fuse Rating (BS88) - HRC (A)        | 40             |