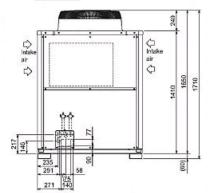

## **Product Details**

| PURY-P400YJM-A                      |                |
|-------------------------------------|----------------|
| Capacity (kW):                      |                |
| Heating (Nominal)                   | 50.0           |
| Cooling (Nominal)                   | 45.0           |
| Heating (UK)                        | 47.5           |
| Cooling (UK)                        | 42.3           |
| Power Input (kW) Heating (Nominal)  | 12.75          |
| Power Input (kW) Cooling (Nominal)  | 13.55          |
| Power Input (kW) Heating (UK)       | 17.09          |
| Power Input (kW) Cooling (UK)       | 8.74           |
| Max No. of Connectable Indoor Units | 40             |
| Airflow(m3/min)                     | 225            |
| Noise (dBA)                         | 61             |
| Width - mm                          | 1220           |
| Depth - mm                          | 760            |
| Height - mm                         | 1710           |
| Weight - kg                         | 270            |
| Electrical Supply                   | 380-415v, 50Hz |
| Phase                               | 3              |
| Mains Cable No. Cores               | 4 + earth      |
| Starting Current (A)                | 8              |
| Running Current (A) - Heating       | 19.7           |
| Running Current (A) - Cooling       | 20.9           |
| Fuse Rating (BS88) - HRC (A)        | 40             |

## Dimension

PURY-P400YJM-A

Telephone: 01707 282880

Email: air.conditioning@meuk.mee.com Website: http://www.mitsubishielectric.co.uk/aircon

Mitsubishi Electric reserves the right to make any variation in technical specification to the equipment described, or to withdraw or replace products without prior notification or public announcement.