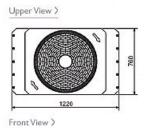

## **Product Details**

| PURY-P400YJM-A                      |                |
|-------------------------------------|----------------|
| Capacity (kW):                      |                |
| Heating (Nominal)                   | 50.0           |
| Cooling (Nominal)                   | 45.0           |
| Heating (UK)                        | 47.5           |
| Cooling (UK)                        | 42.3           |
| Power Input (kW) Heating (Nominal)  | 12.75          |
| Power Input (kW) Cooling (Nominal)  | 13.55          |
| Power Input (kW) Heating (UK)       | 17.09          |
| Power Input (kW) Cooling (UK)       | 8.74           |
| Max No. of Connectable Indoor Units | 40             |
| Airflow(m3/min)                     | 225            |
| Noise (dBA)                         | 61             |
| Width - mm                          | 1220           |
| Depth - mm                          | 760            |
| Height - mm                         | 1710           |
| Weight - kg                         | 270            |
| Electrical Supply                   | 380-415v, 50Hz |
| Phase                               | 3              |
| Mains Cable No. Cores               | 4 + earth      |
| Starting Current (A)                | 8              |
| Running Current (A) - Heating       | 19.7           |
| Running Current (A) - Cooling       | 20.9           |
| Fuse Rating (BS88) - HRC (A)        | 40             |

## Dimension

PURY-P400YJM-A

Telephone: 01707 282880

Email: air.conditioning@meuk.mee.com Website: http://www.mitsubishielectric.co.uk/aircon

Mitsubishi Electric reserves the right to make any variation in technical specification to the equipment described, or to withdraw or replace products without prior notification or public announcement.